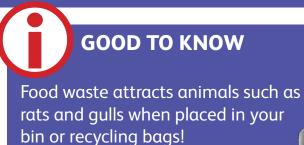

**FEBRUARY** 

**NOVEMBER** 

To help keep the streets clean and tidy, keep your food waste secure inside your lockable kerbside caddy, and rinse tin cans or plastic ready meal trays before putting them in recycling bags.