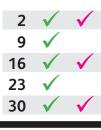

Download the Cardiff GOV App

Caerdydd yn ailgylchu Cardiff recycles

| SEP     | TEM                 | IBER                        |                        |  |
|---------|---------------------|-----------------------------|------------------------|--|
| 7       | $\checkmark$        | $\checkmark$                |                        |  |
| 14      | $\checkmark$        |                             |                        |  |
| 21      | $\checkmark$        | $\checkmark$                |                        |  |
| 28      | <b>\</b>            |                             |                        |  |
|         |                     |                             |                        |  |
| JANUARY |                     |                             |                        |  |
|         | 7<br>14<br>21<br>28 | 7 √<br>14 √<br>21 √<br>28 √ | 14 √<br>21 √ √<br>28 √ |  |