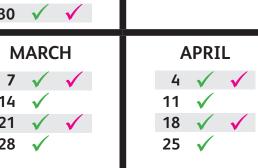

**FEBRUARY** 

**NOVEMBER** 

To help keep the streets clean and tidy, keep your food waste secure inside your lockable kerbside caddy, and rinse tin cans or plastic ready meal trays before putting them in recycling bags.