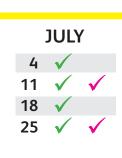

| OCTOBER |              |              |  |  |
|---------|--------------|--------------|--|--|
| 5       | $\checkmark$ | $\checkmark$ |  |  |
| 12      | $\checkmark$ |              |  |  |
| 19      | $\checkmark$ | $\checkmark$ |  |  |
| 26      | $\checkmark$ |              |  |  |