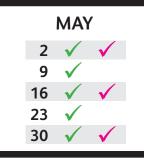

## Your collection day is THURSDAY

Put your containers on the kerbside on

Wednesday after 4:30pm. Remember to

Bring your bin and caddy back in

after they are emptied.

GENERAL WASTE

**DECEMBER** 

7 🗸